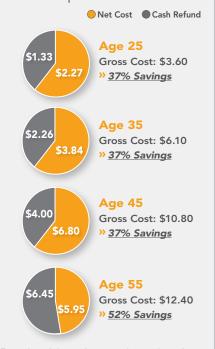

## Cash Refunds can lower costs—

Cash refunds significantly reduced gross costs by 16%-40% for eligible participants who were covered under the Plan at the end of 2012. Although not guaranteed, participants under the AICPA Insurance Trust Disability insurance plan have received cash refunds every year since the Plan's inception.

Examples of the savings are shown above for participants with \$1,000 of Total Disability coverage and a 26-week waiting period, utilizing the annual payment basis. Refunds for the 13-week waiting period are 20 percentage points lower. Refunds are typically distributed in February of the following policy year.